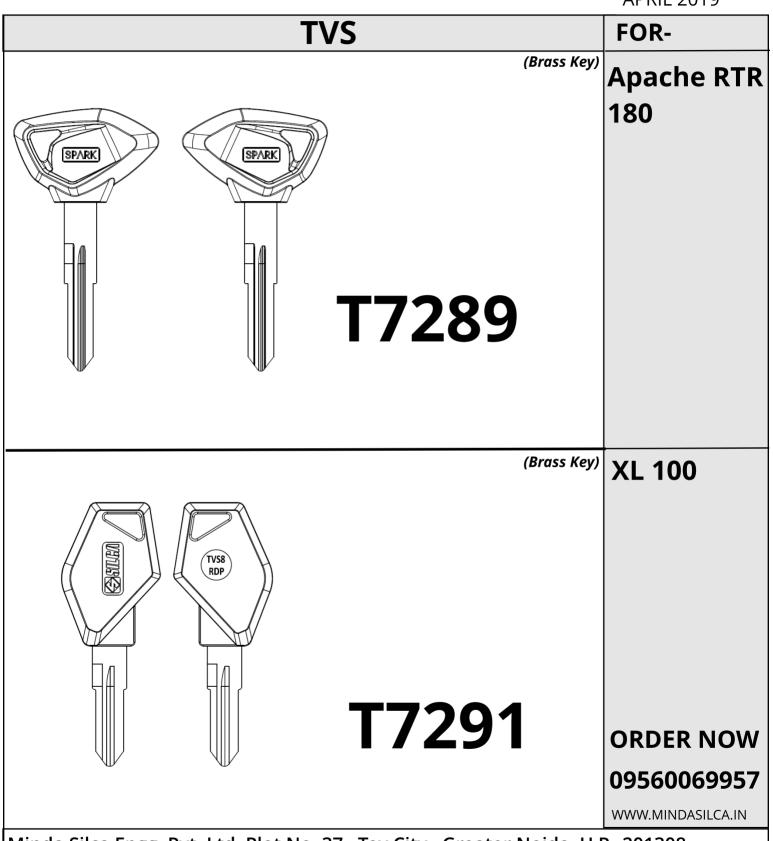

## 2019 NEW KEYS

**APRIL 2019** 

Minda Silca Engg. Pvt. Ltd. Plot No. 37, Toy City, Greater Noida, U.P., 201308

**Disclaimer -** In compliance with current regulations relating to industrial property,we hereby state that the trade-mark or trade names mentioned in our newsletter are the exclusive property of OEM & authorized manufacturer of locks and users. Said trade-marks or trade names are nominated only for the purpose of information so that any lock for which our keys are made can be rapidly identified. This newsletter is reserved exclusively for dealers / professional key-cutters who use Minda-Silca products.